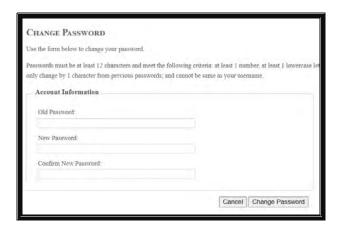

#### THE APPLICATION PROCESS

- 1. After accessing the URL for the automated system, sign into the system using the username and temporary password provided by the Investigator.
- 2. You will be prompted to change your password. Your new password must be 12 or more characters containing all the following: special character(s), alphabetical character(s), numerical character(s), upper case letter(s), <u>and</u> lowercase letter(s):