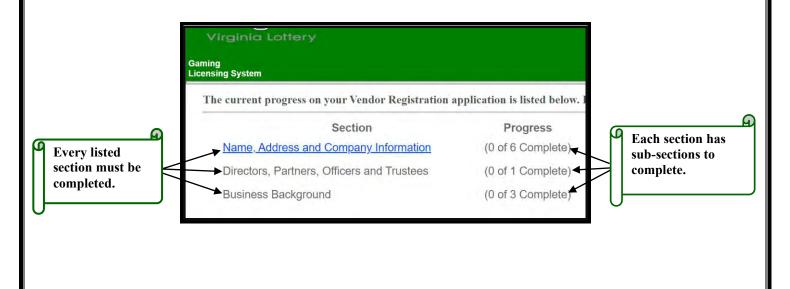

- 3. Read the "Acknowledgement and Disclosure" form and click the button to acknowledge that you understand and agree to the terms within. If you aren't clear on these terms, re-contact the Virginia Lottery in order to proceed.
- 4. You will then be able to start entering information into your application by clicking on each section's hyperlink. You must complete *every* section of the application before submitting it: