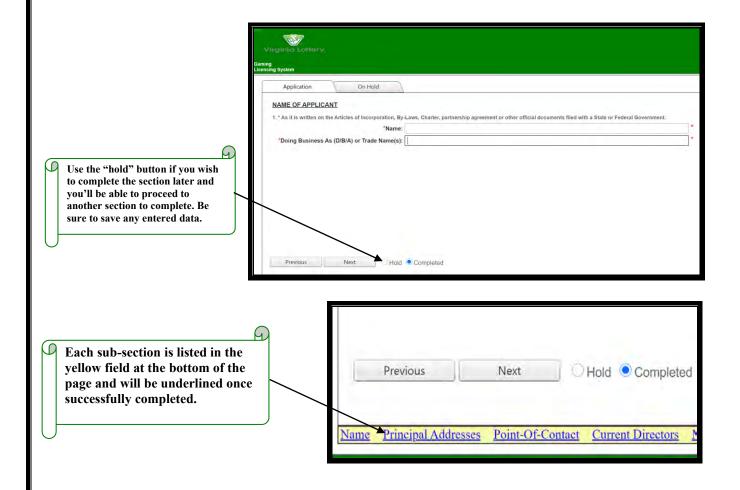

5. Simply follow the instructions when entering your information for each section:

6. Each section will have instructions at the top of the page. Be sure to use the save button after entering data in each section before proceeding to another section or exiting the system:

7. Once you've completed each section you will be able to preview your application prior to submitting it. Be sure your information is accurate and complete as you will not be able to make changes within the automated system once you submit it. You will be able to print a copy of your application for your records.