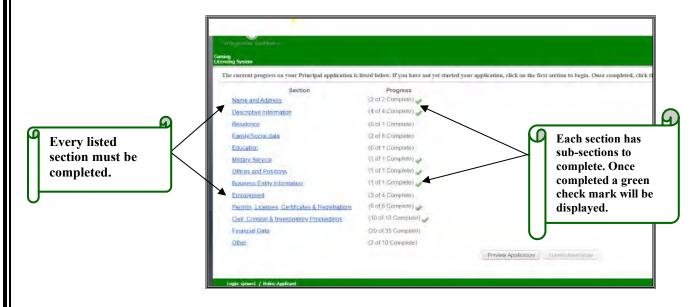

7. Once you've completed each section you will be able to preview your application prior to submitting it. Be sure your information is accurate and complete as you will not be able to make changes within the automated system once you submit it. You will be able to print a copy of your application for your records.

| current progress on your Principal application is | listed below. If you have not yet starte | d your application, click on the first section to begin. Once completed, click the submit button to send your application in for review. |
|---------------------------------------------------|------------------------------------------|------------------------------------------------------------------------------------------------------------------------------------------|
| Section                                           | Progress                                 |                                                                                                                                          |
| Name and Address                                  | (2 of 2 Complete)                        |                                                                                                                                          |
| Descriptive Information                           | (4 of 4 Complete) 🗸                      |                                                                                                                                          |
| Residence                                         | (1 of 1 Complete)                        |                                                                                                                                          |
| Eamily/Social data                                | (6 of 6 Complete) 🗸                      |                                                                                                                                          |
| Education                                         | (1 of 1 Complete) 🖌                      |                                                                                                                                          |
| Military Service                                  | (1 of 1 Complete)                        |                                                                                                                                          |
| Offices and Positions                             | (1 of 1 Complete) 🦨                      |                                                                                                                                          |
| Business Entity Information                       | (1 of 1 Complete)                        | _                                                                                                                                        |
| Employment                                        | (4 of 4 Complete) 🚽                      |                                                                                                                                          |
| Permits, Licenses, Certificates & Registrations   | (6 of 6 Complete) 🧹                      |                                                                                                                                          |
| Civil Criminal & Investigatory Proceedings        | (10 of 10 Complete) 🥜                    |                                                                                                                                          |
| Financial Data                                    | (35 of 35 Complete) 🦼                    |                                                                                                                                          |
| Other                                             | (10 of 10 Complete)                      |                                                                                                                                          |
|                                                   |                                          | Preview Application Submit Application                                                                                                   |