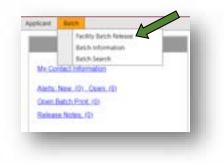

- The applicant will also need to have certain documents signed and notarized that are not included in the online licensing system. You will need to provide the applicant with copies of these forms for the applicant to have notarized and returned to the you along with the other required documents to be uploaded. The notarized forms for each license type can be found in Appendix A starting on page 12.
- The applicant will be responsible for completing and submitting his/her own application after signing into the system. Once the application has been submitted by the applicant, he/she will not be able to make any changes to it.
- Once the applicant has informed you that he/she has submitted their application, you can sign into the system and select the "Applicant Finished" number to begin the batching process.

#### THE BATCHING PROCESS

• Under the "Un-Batched Applications" tab click on the applicant's Case ID number:

| Un-Batche  | d Applications       |        | -          |      |            |
|------------|----------------------|--------|------------|------|------------|
| 2010-001-0 | Application Finished | + Ored | let Suive: | -Al- |            |
| Case I     | D Application        | Date   | Last Ner   | ne   | First Name |
| 100022     | 08/11/2020           |        | vick       |      | mike       |