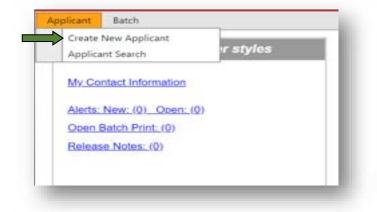

- 2. Sign into the Gaming Licensing system using your used ID and password;
- **3.** Select "Create New Applicant" from the "Applicant" tab drop down:

- 4. On the applicant screen you will need to:
  - Select the employee's application type from the drop down;
  - Select the employee's position from the drop down;
  - Select "Click here to load from Live Scan". Enter in the registration number obtained above. This will populate the employee's personal information; and
  - Take and upload a color photo taken within the last six months of the employee which must be in full-facing view directly facing the camera and with the head centered (as with a passport photo). The photo should be 2x2