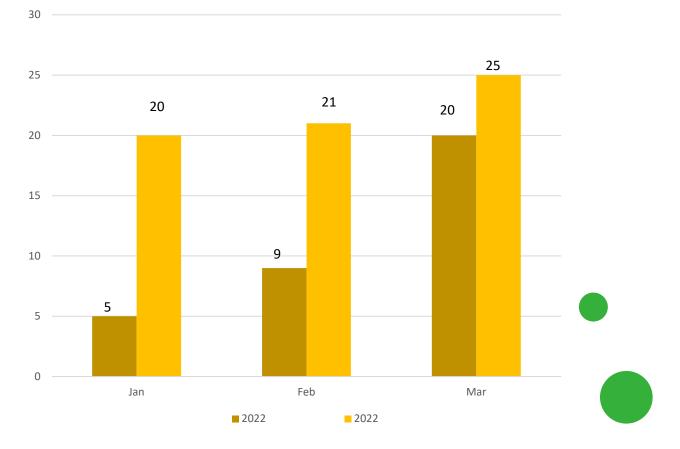

re by Operator**

#### January 2022 to March 2022



# **Promotions by Operator**

#### January 2022 to March 2022



Tax Payments

January 2022 to March 2022



### Tax Payments by Operator January 2022 to March 2022



Note - Caesars, Rivers, Unibet, Golden Nugget, Wynn, PointsBet and Bally's have not generated revenue in 2022 and were not required to pay tax.

# **Total Wagers by Sport**

#### January 2022 to March 2022





## GAMING COMPLIANCE

Voluntary Exclusion Program Update



# **Voluntary Exclusion Program Update**

### **Enrollment**

• as of April 18, 2022



# **Voluntary Exclusion Program**

Exclusion Period Breakdown (as of April 18, 2022)

Two, Five Years and Lifetime



# **Monthly Breakdown**



#### January through March 2022

#### Month by Month Comparison 2021-2022





#### **VIRGINIA LOTTERY**



### GAMING COMPLIANCE

Casino Update



# **Casino Application Types**

#### **Supplier Permits**

- Contractor
- Manufacturer
- Principal/Key Manager
- Slot Machine Management System Provider

#### **Service Permits**

- Gaming
- Non-gaming
  - Vendor

# Permits Issued as of 4/21/2022

#### **Service Permits**

- Gaming & Non-Gaming 144
- Vendors 104

#### **Supplier Permits**

- Key Manager (Principal) 15
- Manufacturers: 11
  - Ainsworth Gaming Technology
  - AGS LLC
  - Aristocrat Technologies, Inc.
  - Aruze Gaming America, Inc.
  - Everi Games Inc
  - Incredible Technologies Inc.
  - IGT
  - Interblock USA LLC
  - Konami Gaming, Inc.
  - SG Gaming, Inc.
  - Genesis Gaming Solutions Inc.





# **Rivers Casino Portsmouth**

Monthly meetings are held wi