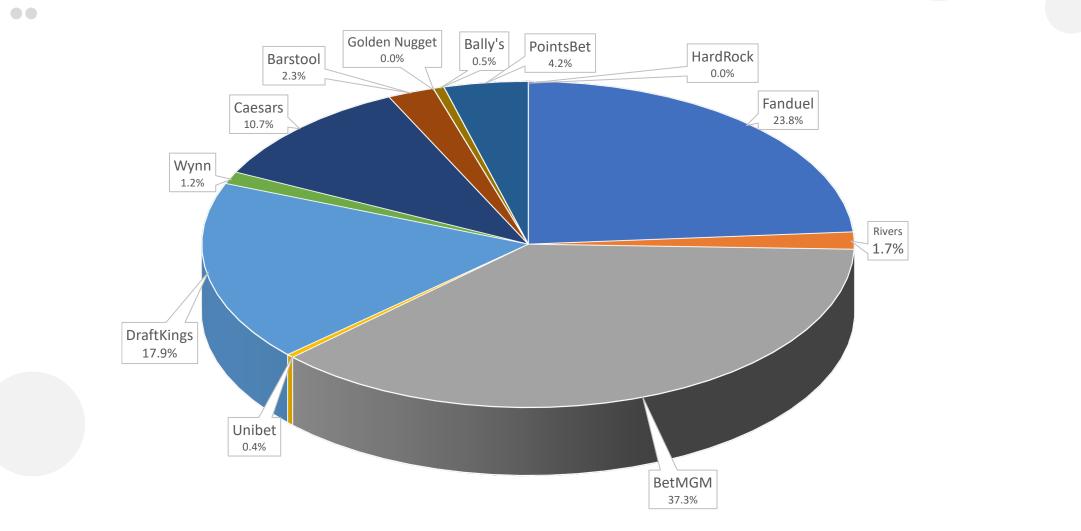

# **Promotions by Operator**

#### January 2022 to March 2022

Tax Payments

January 2022 to March 2022