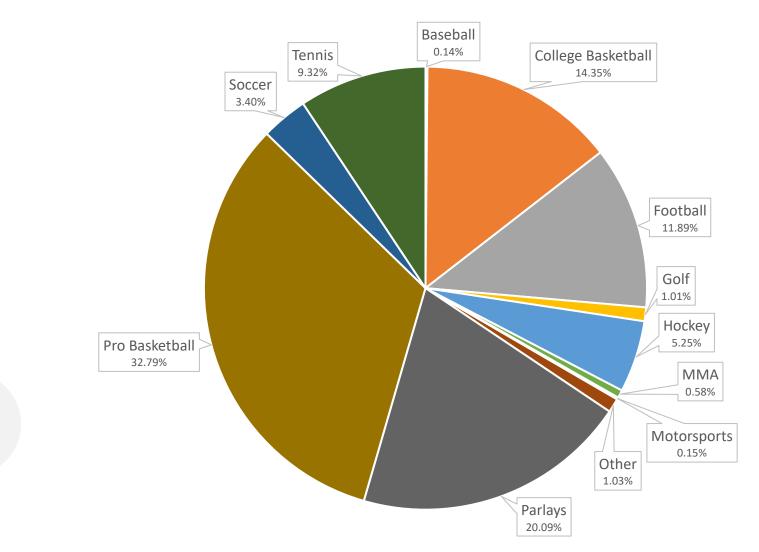

il 27, 2022      |
| HR Bristol, LLC                                                   | March 31, 2022      |



## **Financial Data**

#### • Note:

• All sports betting financial data for the month of March is based on preliminary estimates.



# **All Operators**

### January 2021 to March 2022



# **All Operators**

### January 2022 to March 2022



# **Market Share by Operator**

#### January 2022 to March 2022



# **Promotions by Operator**

#### January 2022 to March 2022



Tax Payments

January 2022 to March 2022



### Tax Payments by Operator January 2022 to March 2022



Note - Caesars, Rivers, Unibet, Golden Nugget, Wynn, PointsBet and Bally's have not generated revenue in 2022 and were not required to pay tax.

# **Total Wagers by Sport**

#### January 2022 to March 2022





## GAMING COMPLIANCE

Voluntary Exclusion Program Update



# **Voluntary Exclusion Program Update**

### **Enrollment**

• as of April 18, 2022



# **Voluntary Exclusion Program**

Exclusion Period Breakdown (as of April 18, 2022)

Two, Five Years and Lifetime



# **Monthly Breakdown**



#### January through March 2022

#### Month by Month Comparison 2021-2022





#### **VIRGINIA LOTTERY**



### GAMING COMPLIANCE

Casino Update



# **Casino Application Types**

#### **Supplier Permits**

- Contractor
- Manufacturer
- Principal/Key Manager
- Slot Machine Management System Provider

#### **Service Permits**

- Gaming
- Non-gaming
  - Vendor

# Permits Issued as of 4/21/2022

#### **Service Permits**

- Gaming & Non-Gaming 144
- Vendors 104

#### **Supplier Permits**

- Key Manager