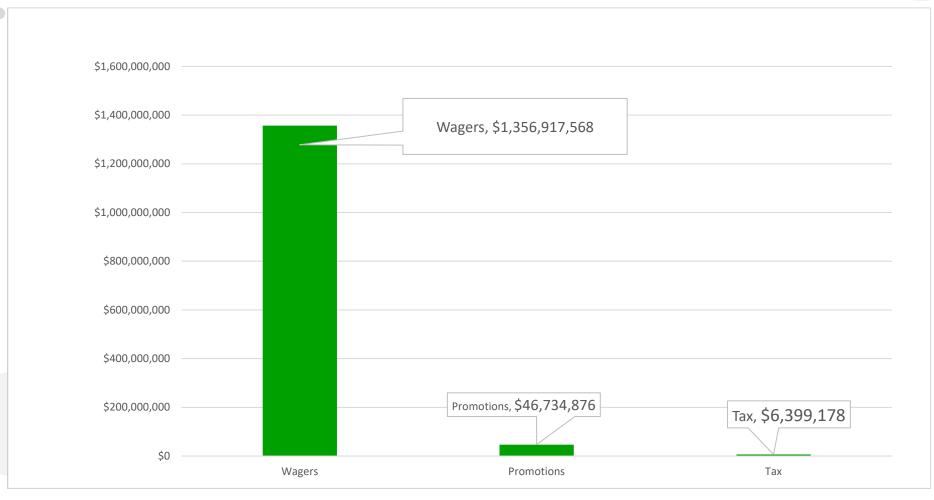

# **All Operators**

### January 2022 to March 2022

### Tax Payments by Operator January 2022 to March 2022

Note - Caesars, Rivers, Unibet, Golden Nugget, Wynn, PointsBet and Bally's have not generated revenue in 2022 and were not required to pay tax.