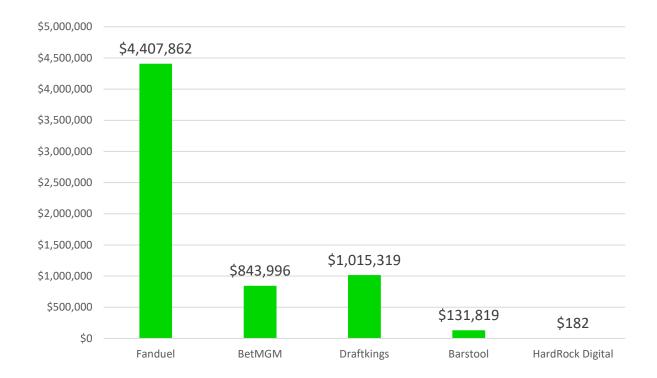

| December 12, 2021   |
| Digital Gaming Corporation VA, LLC                                | May 18, 2022        |
| VHL, VA LLC                                                       | April 27, 2022      |
| HR Bristol, LLC                                                   | March 31, 2022      |



## **Financial Data**

#### • Note:

• All sports betting financial data for the month of March is based on preliminary estimates.



# **All Operators**

### January 2021 to March 2022



# **All Operators**

### January 2022 to March 2022



# **Market Share by Operator**

#### January 2022 to March 2022



# **Promotions by Operator**

#### January 2022 to March 2022



Tax Payments

January 2022 to March 2022



### Tax Payments by Operator January 2022 to March 2022



Note - Caesars, Rivers, Unibet, Golden Nugget, Wynn, PointsBet and Bally's have not generated revenue in 2022 and were not required to pay tax.

# **Total Wagers by Sport**

#### January 2022 to March 2022





## GAMING COMPLIANCE

Voluntary Exclusion Program Update



# **Voluntary Exclusion Program Update**

### **Enrollment**

• as of April 18, 2022



# **Voluntary Exclusion Program**

Exclusion Period Breakdown (as of April 18, 2022)

Two, Five Years and Lifetime



# **Monthly Breakdown**



#### January through March 2022

#### Month by Month Comparison 2021-2022





#### **VIRGINIA LOTTERY**



### GAMING COMPLIANCE

Casino Update



# **Casino Application Types**

#### **Supplier Permits**

- Contractor
- Manufacturer
- Principal/Key Manager
- Slot Machine Management System Pr