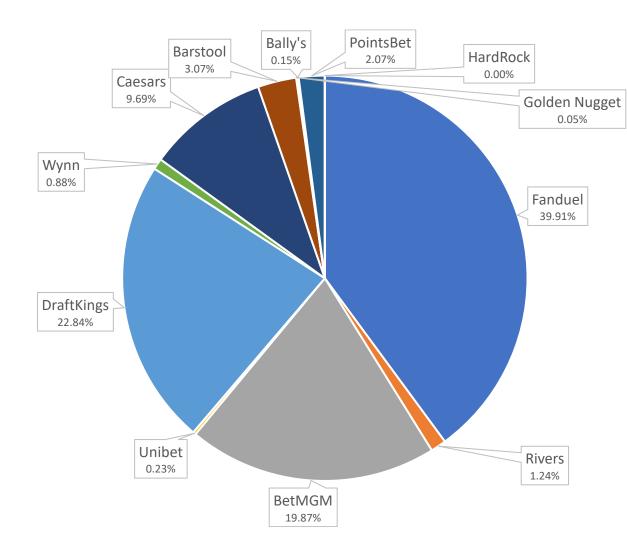

| September 29, 2021  |
| Twin River Management a/k/a Bally's Corporation                   | November 24, 2021   |
| Colonial Downs Group, LLC                                         | December 12, 2021   |
| Digital Gaming Corporation VA, LLC                                | May 18, 2022        |
| VHL, VA LLC                                                       | April 27, 2022      |
| HR Bristol, LLC                                                   | March 31, 2022      |



## **Financial Data**

#### • Note:

• All sports betting financial data for the month of March is based on preliminary estimates.



# **All Operators**

### January 2021 to March 2022



# **All Operators**

### January 2022 to March 2022



# **Market Share by Operator**

#### January 2022 to March 2022



# **Promotions by Operator**

#### January 2022 to March 2022



Tax Payments

January 2022 to March 2022



### Tax Payments by Operator January 2022 to March 2022



Note - Caesars, Rivers, Unibet, Golden Nugget, Wynn, PointsBet and Bally's have not generated revenue in 2022 and were not required to pay tax.

# **Total Wagers by Sport**

#### January 2022 to March 2022





## GAMING COMPLIANCE

Voluntary Exclusion Program Update



# **Voluntary Exclusion Program Update**

### **Enrollment**

• as of April 18, 2022



# **Voluntary Exclusion Program**

Exclusion Period Breakdown (as of April 18, 2022)

Two, Five Years and Lifetime



# **Monthly Breakdown**



#### January through March 2022

#### Month by Month Comparison 2021-2022





#### **VIRGINIA LOTTERY**



### GAMING COMPLIA