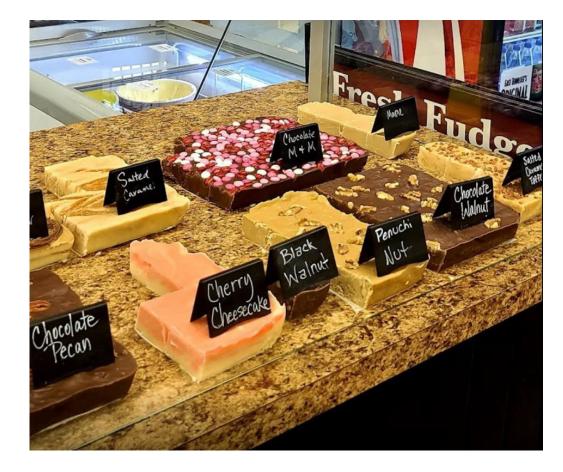

### Local Partnerships - Southern Churn

Showcasing a vast array of local homemade fudge and specialized sweets delivering a vintage vibe of "Days Gone By" and a gentle reminder of "Sweets of the Past".

"Hard Rock Casino is actually our biggest customer that we're packaging fudge for now. We were so excited to partner and do business with them."

- Karen Hester, owner