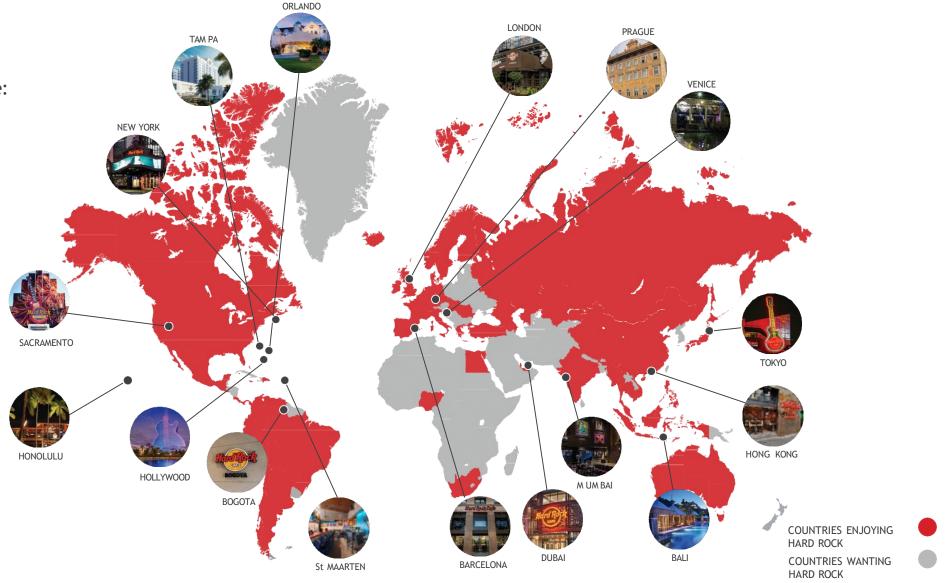

#### IT ALL STARTED IN 1971

In 1971, two shaggy-haired Yanks opened an American diner in an old Rolls Royce dealership in London. It had nothing to do with market studies or target audiences. It didn't even have anything to do with memorabilia. That was just a goof: Clapton wants to save his favorite table - sure, we'll put the guitar on the wall. Five decades, 68+ countries and 190+ Cafes & Rockshops and more than 36 Hotels & Casinos later, we're still saving tables for our Rock Star friends, and for millions upon millions of their fans.

### Set List

- 241 Branded Hard Rock Venues
- 68 Countries
- 6.5 bn System-wide brand revenues
- 47,000 System-wide employees

- 140 m Annual guest experiences32.9 m Food covers per year19,240 Hotel rooms in 37 hotels
- 29,755 Gaming positions in 14 casinos

## 80% Global Brand Awareness

Here, there and everywhere: no matter where you go, or what you need, there's a Hard Rocknear you.