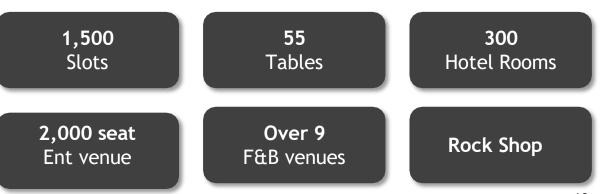

#### Permanent Facility

- ✓ Approximately \$400 million
- ✓ Grand Opening Summer of 2024
- ✓ Over 1,200 employees
- $\checkmark$  1,500 slots and 55 tables
- ✓ 300 room phase 1 hotel
- ✓ 5 restaurants & 4 bars / lounges
- ✓ 4 bars / lounges
- ✓ Sports book
- ✓ Hard Rock Live
- ✓ Rock Shop