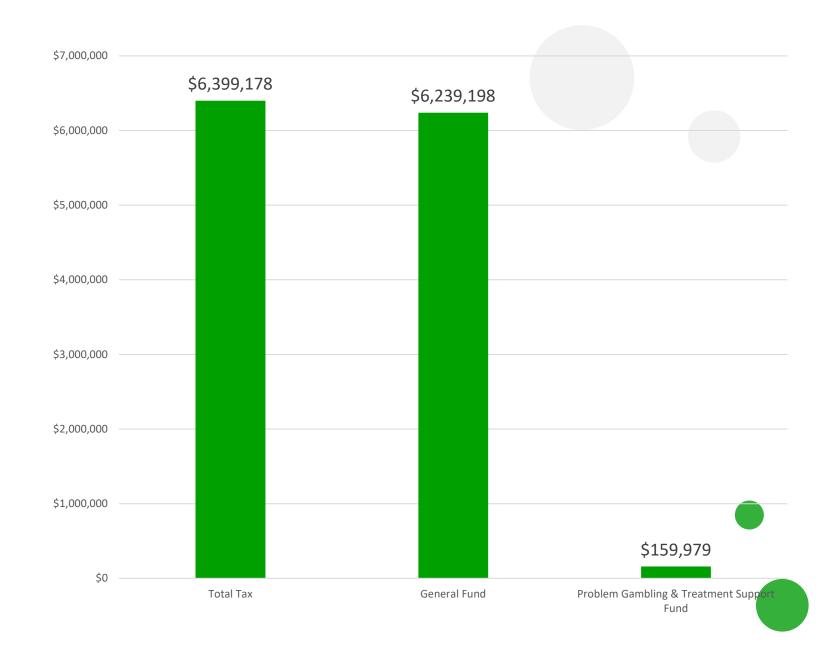

#### January 2022 to March 2022

Tax Payments

January 2022 to March 2022

### Tax Payments by Operator January 2022 to March 2022

Note - Caesars, Rivers, Unibet, Golden Nugget, Wynn, PointsBet and Bally's have not generated revenue in 2022 and were not required to pay tax.