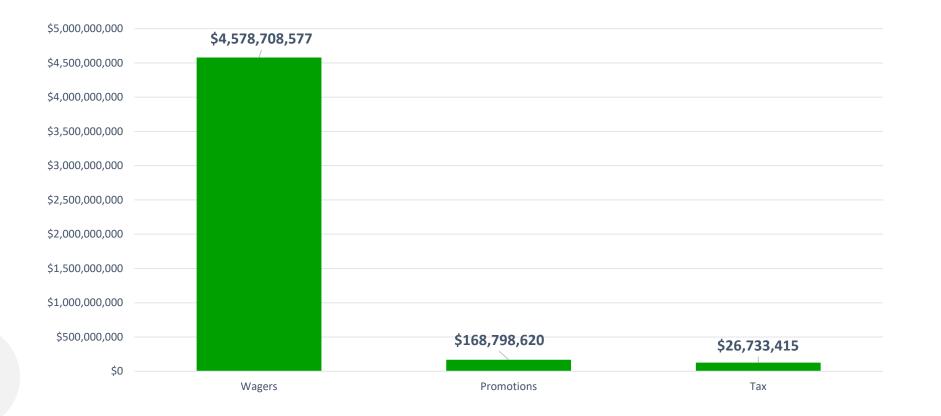

| April 28, 2021      |
| Golden Nugget Online VA, LLC                                      | September 29, 2021  |
| Twin River Management a/k/a Bally's Corporation                   | November 24, 2021   |
| Colonial Downs Group, LLC                                         | December 12, 2021   |
| Digital Gaming Corporation VA, LLC                                | May 18, 2022        |
| VHL, VA LLC                                                       | April 27, 2022      |
| HR Bristol, LLC                                                   | March 31, 2022      |



## **Financial Data**

#### • Note:

• All sports betting financial data for the month of March is based on preliminary estimates.



# **All Operators**

### January 2021 to March 2022



# **All Operators**

### January 2022 to March 2022



# **Market Share by Operator**

#### January 2022 to March 2022



# **Promotions by Operator**

#### January 2022 to March 2022



Tax Payments

January 2022 to March 2022



### Tax Payments by Operator January 2022 to March 2022



Note - Caesars, Rivers, Unibet, Golden Nugget, Wynn, PointsBet and Bally's have not generated revenue in 2022 and were not required to pay tax.

# **Total Wagers by Sport**

#### January 2022 to March 2022





## GAMING COMPLIANCE

Voluntary Exclusion Program Update



# **Voluntary Exclusion Program Update**

### **Enrollment**

• as of April 18, 2022



# **Voluntary Exclusion Program**

Exclusion Period Breakdown (as of April 18, 2022)

Two, Five Years and Lifetime



# **Monthly Breakdown**



####