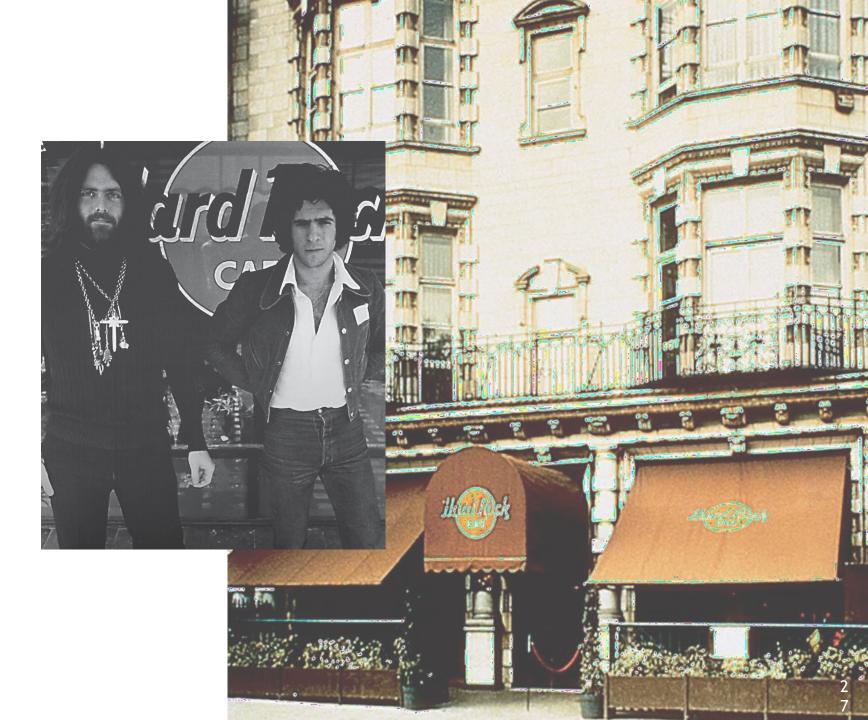

#### IT ALL STARTED IN 1971

In 1971, two shaggy-haired Yanks opened an American diner in an old Rolls Royce dealership in London. It had nothing to do with market studies or target audiences. It didn't even have anything to do with memorabilia. That was just a goof: Clapton wants to save his favorite table - sure, we'll put the guitar on the wall. Five decades, 68+ countries and 190+ Cafes & Rockshops and more than 36 Hotels & Casinos later, we're still saving tables for our Rock Star friends, and for millions upon millions of their fans.