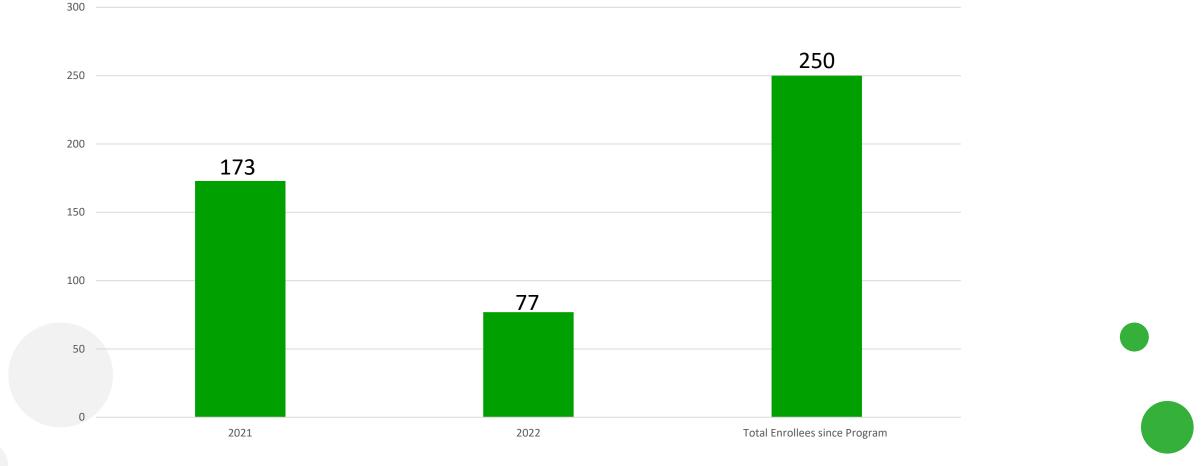

• All sports betting financial data for the month of March is based on preliminary estimates.



# **All Operators**

### January 2021 to March 2022



# **All Operators**

### January 2022 to March 2022



# **Market Share by Operator**

#### January 2022 to March 2022



# **Promotions by Operator**

#### January 2022 to March 2022



Tax Payments

January 2022 to March 2022



### Tax Payments by Operator January 2022 to March 2022



Note - Caesars, Rivers, Unibet, Golden Nugget, Wynn, PointsBet and Bally's have not generated revenue in 2022 and were not required to pay tax.

# **Total Wagers by Sport**

#### January 2022 to March 2022





## GAMING COMPLIANCE

Voluntary Exclusion Program Update



# **Voluntary Exclusion Program Update**

### **Enrollment**

• as of April 18, 2022



# **Voluntary Exclusion Program**

Exclusion Period Breakdown (as of April 18, 2022)

Two, Five Years and Lifetime



# **Monthly Breakdown**



#### January through March 2022

#### Month by Month Comparison 2021-2022





#### **VIRGINIA LOTTERY**



### GAMING COMPLIANCE

Casino Update



# **Casino Application Types**

#### **Supplier Permits**

- Contractor
- Manufacturer
- Principal/Key Manager
- Slot Machine Management System Provider

#### **Service Permits**

- Gaming
- Non-gaming
  - Vendor

# Permits Issued as of 4/21/2022

#### **Service Permits**

- Gaming & Non-Gaming 144
- Vendors 104

#### **Supplier Permits**

- Key Manager (Principal) 15
- Manufacturers: 11
  - Ainsworth Gaming Technology
  - AGS LLC
  - Aristocrat Technologies, Inc.
  - Aruze Gaming America, Inc.
  - E