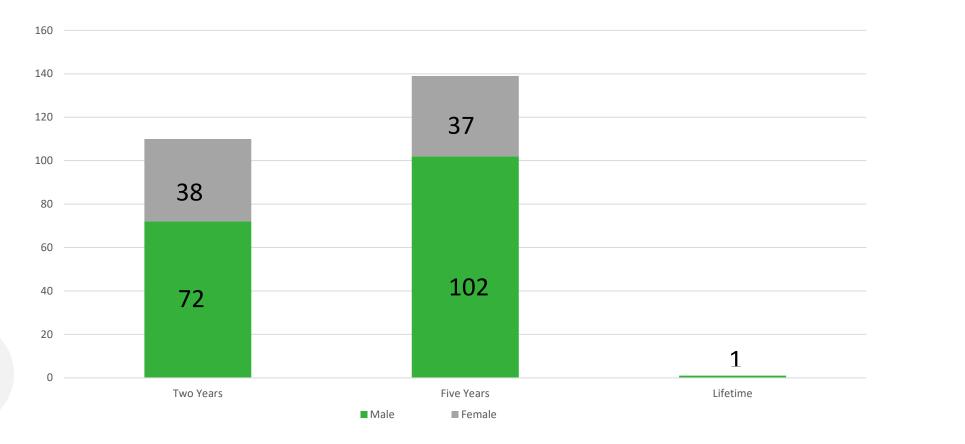

# **Voluntary Exclusion Program**

Exclusion Period Breakdown (as of April 18, 2022)

Two, Five Years and Lifetime