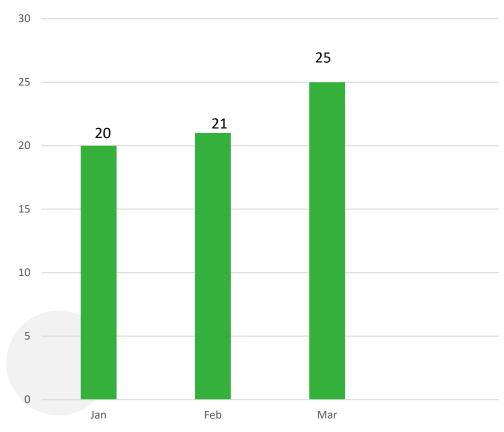

2022



# **All Operators**

### January 2022 to March 2022



# **Market Share by Operator**

#### January 2022 to March 2022



# **Promotions by Operator**

#### January 2022 to March 2022



Tax Payments

January 2022 to March 2022



### Tax Payments by Operator January 2022 to March 2022



Note - Caesars, Rivers, Unibet, Golden Nugget, Wynn, PointsBet and Bally's have not generated revenue in 2022 and were not required to pay tax.

# **Total Wagers by Sport**

#### January 2022 to March 2022





## GAMING COMPLIANCE

Voluntary Exclusion Program Update



# **Voluntary Exclusion Program Update**

### **Enrollment**

• as of April 18, 2022



# **Voluntary Exclusion Program**

Exclusion Period Breakdown (as of April 18, 2022)

Two, Five Years and Lifetime



# **Monthly Breakdown**



#### January through March 2022

#### Month by Month Comparison 2021-2022





#### **VIRGINIA LOTTERY**



### GAMING COMPLIANCE

Casino Update



# **Casino Application Types**

#### **Supplier Permits**

- Contractor
- Manufacturer
- Principal/Key Manager
- Slot Machine Management System Provider

#### **Service Permits**

- Gaming
- Non-gaming
  - Vendor

# Permits Issued as of 4/21/2022

#### **Service Permits**

- Gaming & Non-Gaming 144
- Vendors 104

#### **Supplier Permits**

- Key Manager (Principal) 15
- Manufacturers: 11
  - Ainsworth Gaming Technology
  - AGS LLC
  - Aristocrat Technologies, Inc.
  - Aruze Gaming America, Inc.
  - Everi Games Inc
  - Incredible Technologies Inc.
  - IGT
  - Interblock USA LLC
  - Konami Gaming, Inc.
  - SG Gaming, Inc.
  - Genesis Gaming Sol