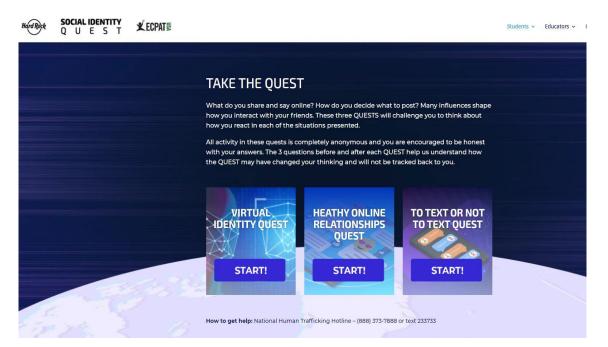

#### Performance Data

- Over 740,000 high school students have completed the program in 44 states
- 35,600 teachers have taught the program
- 14% average increase in online safety literacy

**SOCIAL IDENTITY QUEST:** educational program designed to help prevent risk of teenagers being lured online by increasing their literacy of online safety habits

Launched into high school classrooms across the USA in 2022

**FREE PROGRAM** accessible to any school or youth organization <a href="https://socialidentityquest.com/">https://socialidentityquest.com/</a>

Adapting program for indigenous Americans, and international markets, such as Mexico

Co-created by Hard Rock International, ECPAT-USA, and EduNetwork Partners 31