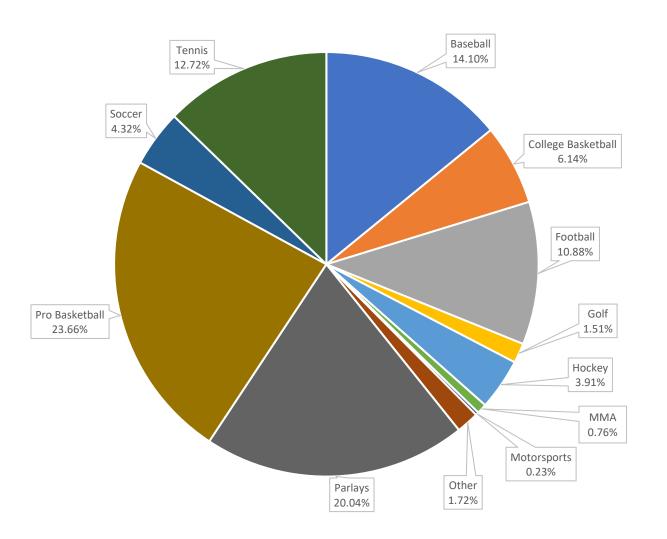

# **Total Wagers by Sport**

January 2022 to September 2022

Voluntary Exclusion Program Update