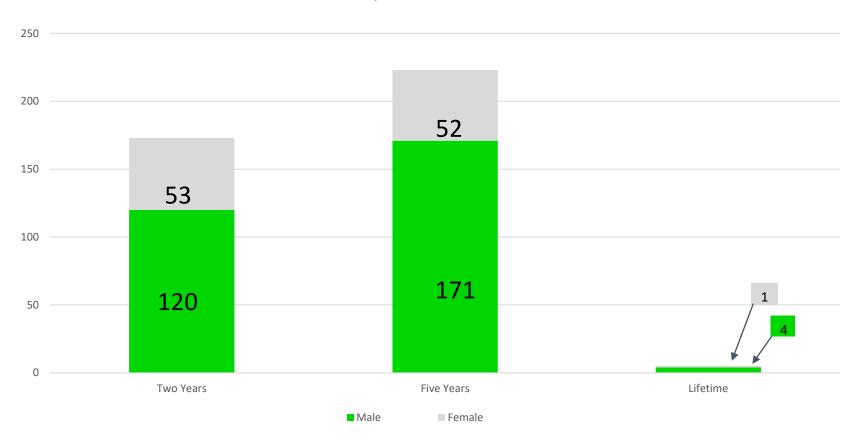

## **Voluntary Exclusion Program**

Exclusion Period Breakdown (as of October 19th)

Two, Five Years and Lifetime