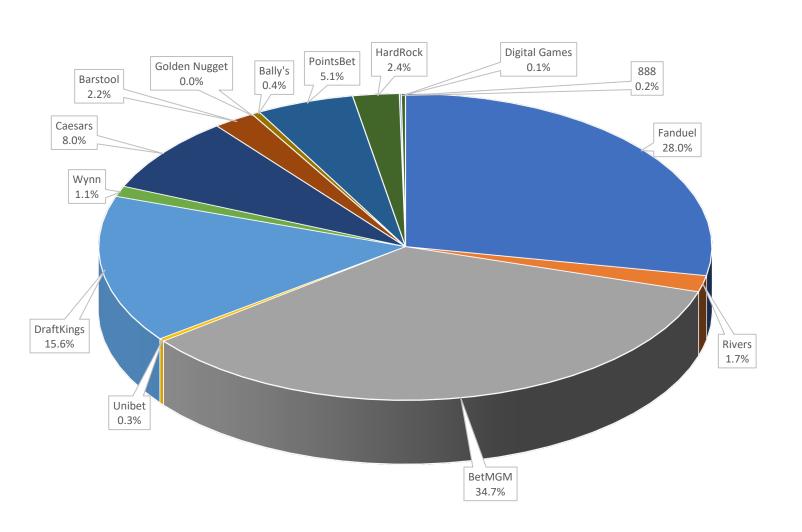

| August 10, 2021     |
| Golden Nugget Online VA, LLC                                   | September 29, 2021  |
| Twin River Management a/k/a Bally's Corporation                | November 24, 2021   |
| Colonial Downs Group, LLC                                      | December 12, 2021   |
| HR Bristol, LLC                                                | March 31, 2022      |
| VHL, VA LLC                                                    | May 9, 2022         |
| Digital Gaming Corporation VA, LLC                             | May 17, 2022        |
| Hillside (Virginia), LLC                                       | Temporary Permit    |



## **Market Share by Operator**

**January 2022 to September 2022** 



## **Promotions by Operator**

January 2022 to September 2022



# **Total Wagers by Sport**

January 2022 to September 2022







Voluntary Exclusion Program Update



# **Voluntary Exclusion Program Update**

### **Total Program Enrollment is 400+**







## **Voluntary Exclusion Program**

Exclusion Period Breakdown (as of October 19th)

Two, Five Years and Lifetime



# **Monthly Breakdown**

Enrollments by month

### January through September 2022



### Month by Month Comparison 2021-2022





Casino Update



# Permits Issued as of 10/20/2022

## **Service Permits**

• Gaming & Non-Gaming 1,233

• Vendors 244

### **Supplier Permits**

Key Manager (Principal)

• Manufacturers: 19





## **Rivers Casino Portsmouth**

 Temporary Lottery space available the first week in November. The Lottery will begin working out of Portsmouth until opening.