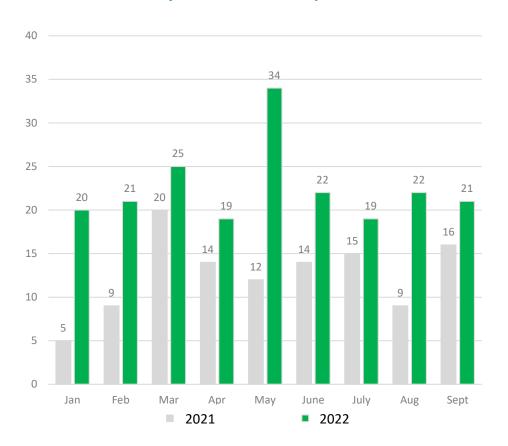

| May 9, 2022         |
| Digital Gaming Corporation VA, LLC                             | May 17, 2022        |
| Hillside (Virginia), LLC                                       | Temporary Permit    |



## **Market Share by Operator**

**January 2022 to September 2022** 



## **Promotions by Operator**

January 2022 to September 2022



# **Total Wagers by Sport**

January 2022 to September 2022







Voluntary Exclusion Program Update



# **Voluntary Exclusion Program Update**

### **Total Program Enrollment is 400+**







## **Voluntary Exclusion Program**

Exclusion Period Breakdown (as of October 19th)

Two, Five Years and Lifetime



# **Monthly Breakdown**

Enrollments by month

### January through September 2022



### Month by Month Comparison 2021-2022





Casino Update



# Permits Issued as of 10/20/2022

## **Service Permits**

• Gaming & Non-Gaming 1,233

• Vendors 244

### **Supplier Permits**

Key Manager (Principal)

• Manufacturers: 19





## **Rivers Casino Portsmouth**

 Temporary Lottery space available the first week in November. The Lottery will begin working out of Portsmouth until opening.

00

First dealer school completed with 147 graduates.



## **Rivers Casino Portsmouth**

Community Involvement has already begun as the team at Rivers recently supported the Wesley Community Center, one of the oldest nonprofits in the City of Portsmouth, by sorting children's books, and packing food and clothing.



# **Pamunkey Casino**

Monthly meetings are held to discuss overall progress.

Anticipates opening a temporary casino.