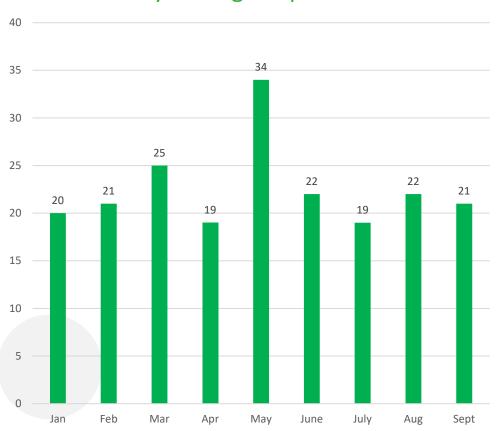

VHL, VA LLC                                                    | May 9, 2022         |
| Digital Gaming Corporation VA, LLC                             | May 17, 2022        |
| Hillside (Virginia), LLC                                       | Temporary Permit    |



## **Market Share by Operator**

**January 2022 to September 2022** 



## **Promotions by Operator**

January 2022 to September 2022



# **Total Wagers by Sport**

January 2022 to September 2022







Voluntary Exclusion Program Update



# **Voluntary Exclusion Program Update**

### **Total Program Enrollment is 400+**







## **Voluntary Exclusion Program**

Exclusion Period Breakdown (as of October 19th)

Two, Five Years and Lifetime



# **Monthly Breakdown**

Enrollments by month

### January through September 2022



### Month by Month Comparison 2021-2022





Casino Update



# Permits Issued as of 10/20/2022

## **Service Permits**

• Gaming & Non-Gaming 1,233

• Vendors 244

### **Supplier Permits**

Key Manager (Principal)

• Manufacturers: 19





## **Rivers Casino Portsmouth**

 Temporary Lottery space available the first week in November. The Lottery will begin working out of Portsmouth until opening.

00

First dealer school completed with 147 graduates.



## **Rivers Casino Portsmouth**

Community Involvement has already begun as the team at Rivers recently supported the Wesley Community Center, one of the oldest nonprofits in the City of Portsmouth, by sorting children's books, and packing food and clothing.



# **Pamunkey Casino**

Monthly meetings are held to discuss overall progress.