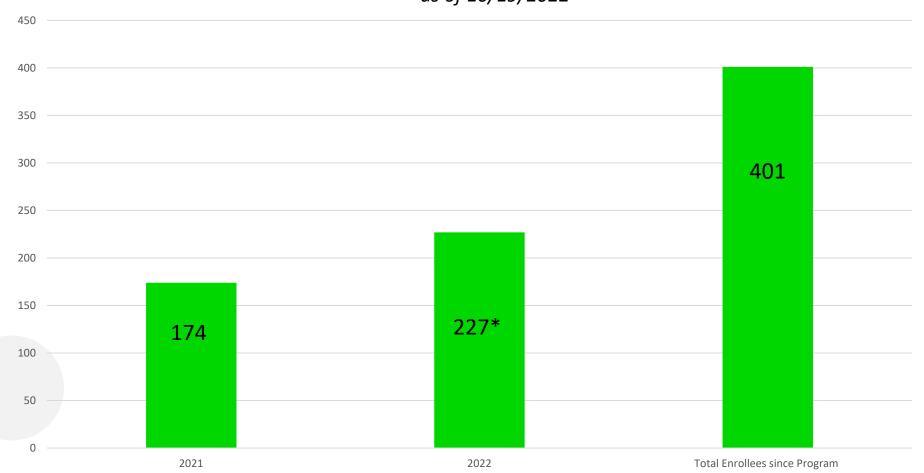

### **Total Program Enrollment is 400+**

## **Voluntary Exclusion Program**

Exclusion Period Breakdown (as of October 19th)

Two, Five Years and Lifetime