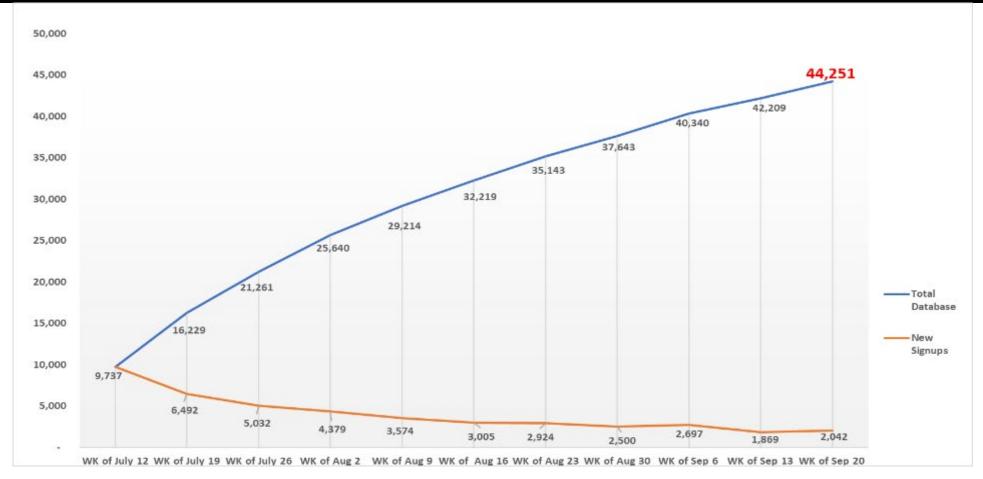

### New Member Acquisition

- Database population up to 44,251 Unity members; 20,019 active in August
- Guests from 50 states; 2,456 Icon, 4,764 Legend, 26 X card members