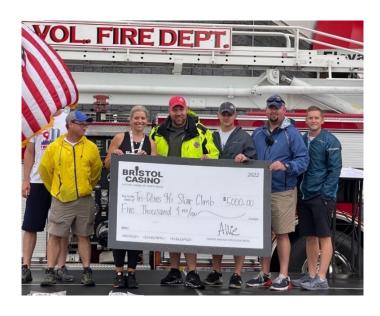

#### 911 Stair Climb Memorial

- Sponsorship \$5,000
- Bristol Team raised \$1,402.70

• \$1,000 Sponsorship