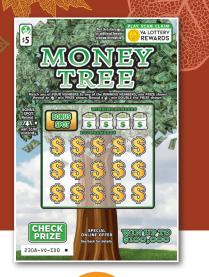

#### Money Tree

If a player reveals an Acorn, the player wins the prize shown. If a player reveals a Leaf, the player wins double the prize shown!

TICKET SIZE: 4" X 6"

**TOP PRIZE ODDS:** 

1 in 1,020,000

**UPC:** 617189023081

| PULL GAME:    |  |
|---------------|--|
| BIN #:        |  |
| 2nd DISPLAY:_ |  |
| VENDING:      |  |
| NOTES:        |  |
|               |  |
|               |  |
|               |  |

\$50

#2309