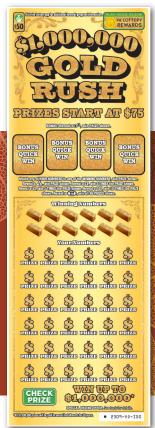

#### \$1,000,000 Gold Rush

If a player matches any of the Your Numbers to any of the Winning Numbers, the player wins the prize shown. If a player reveals a Win All Starburst, the player wins all 36 prizes shown!

TICKET SIZE: 4"X 12"

**TOP PRIZE ODDS:** 1 in 734,400

**UPC:** 617189023098

| PULL GAME: _ |  |
|--------------|--|
| BIN #:       |  |
| 2nd DISPLAY: |  |
| VENDING:     |  |
| NOTES:       |  |
| NOTES:       |  |

\*All \$1,000,000 prizes will be paid in annual installments for 30 years. Cash value=\$500,000.