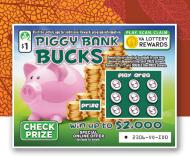

## ACTIVATE BY NOVEMBER 6 TO BE ELIGIBLE FOR INCENTIVE.

\$1

#2306

#### Piggy Bank Bucks

If a player reveals three identical symbols in one row, column or diagonal line, the player wins the prize shown. A player could win up to \$2,000!

TICKET SIZE: 4"X3"

**TOP PRIZE ODDS:** 1 in 765,000

UPC: 617189023067

| PULL GAME:   |  |
|--------------|--|
| BIN #:       |  |
| 2nd DISPLAY: |  |
| VENDING:     |  |
| NOTES:       |  |
|              |  |
|              |  |
|              |  |

\$2