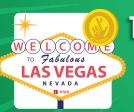

#### TRIP TO LAS VEGAS

The second November Rewards drawing is for a trip to Las Vegas, Nev.! The prize has a value of \$5,000. There will be six winners in the drawing, which will take place on November 26, 2024. The entry period is from October 21, 2024, through November 24, 2024. A player can redeem Rewards points to get a drawing entry or entries.