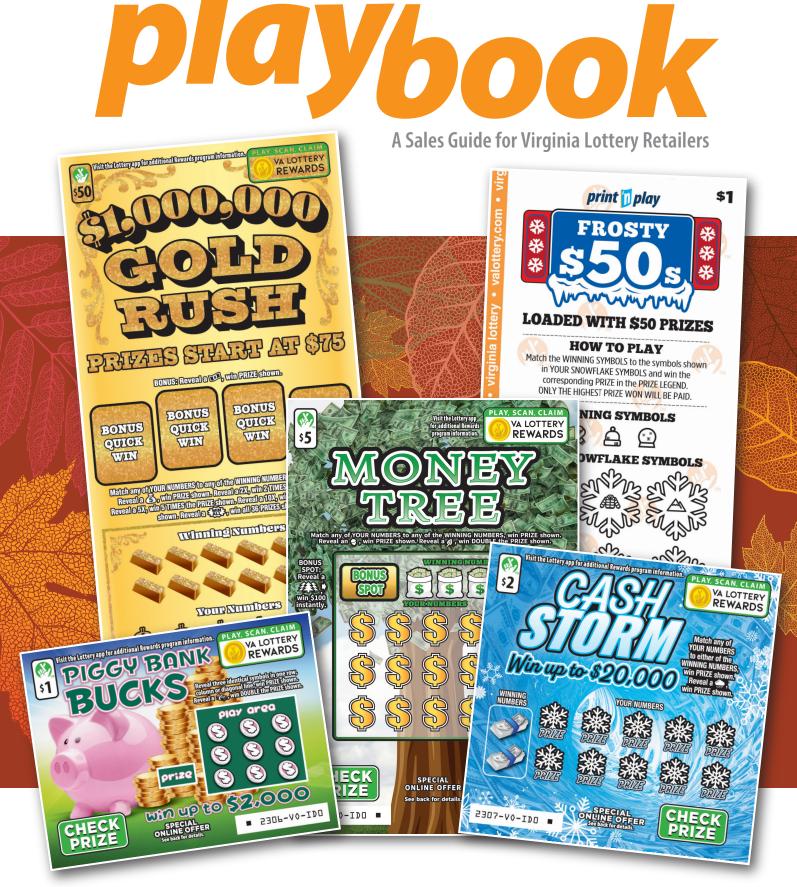

## NEW SCRATCHERS LAUNCHING NOVEMBER 5

## ACTIVATE BY NOVEMBER 6 TO BE ELIGIBLE FOR INCENTIVE.

\$1

#2306

#### Piggy Bank Bucks

If a player reveals three identical symbols in one row, column or diagonal line, the player wins the prize shown. A player could win up to \$2,000!

TICKET SIZE: 4"X3"

**TOP PRIZE ODDS:** 1 in 765,000

#### #2307 Cash Storm

If a player matches any of the Your Numbers to either of the Winning Numbers, the player wins the prize shown. If the player reveals a Cloud, the player wins the prize shown.

TICKET SIZE: 4" X 4"

#### Money Tree

If a player reveals an Acorn, the player wins the prize shown. If a player reveals a Leaf, the player wins double the prize shown!

TICKET SIZE: 4" X 6"

**TOP PRIZE ODDS:** 

1 in 1,020,000

**UPC:** 617189023081

#### \$1,000,000 Gold Rush

If a player matches any of the Your Numbers to any of the Winning Numbers, the player wins the prize shown. If a player reveals a Win All Starburst, the player wins all 36 prizes shown!