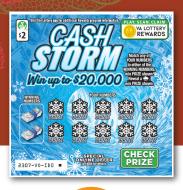

#### #2307 Cash Storm

If a player matches any of the Your Numbers to either of the Winning Numbers, the player wins the prize shown. If the player reveals a Cloud, the player wins the prize shown.

TICKET SIZE: 4" X 4"

**TOP PRIZE ODDS:** 

1 in 979,200

UPC: 617189023074

| PULL GAME:   |
|--------------|
| BIN #:       |
| 2nd DISPLAY: |
| VENDING:     |
| NOTES:       |
|              |
|              |

\$5

#2308