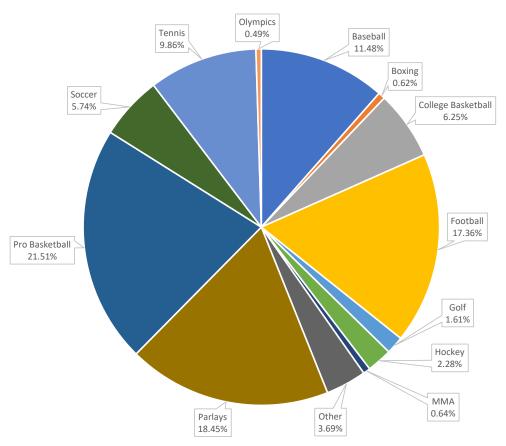

VA, LLC (11/24/2021) and VHL, VA LLC (11/25/2021). These operators are expected to launch sometime in Q1 2022.
- We are currently reviewing an additional three operators and expect to award permits during the first half of CY 2022.

### **Financial Data**

• November 2021 data is being presented in this report as December 2021 is not due from the respective operators until January 20, 2022.

## **All Operators**

### **January through November 2021**



# **Market Share By Operator**

**January through November 2021** 



### **Promotions By Operator**

**January through November 2021** 



# **Tax Payments**

#### **January through November 2021**



### **Tax Payments By Operator**

**January through November 2021** 



### **Total Wagers By Sport**

**January through November 2021** 



# **Total Wagers By Sport**

**November 2021** 



### **Voluntary Exclusion Program Update**

#### 173 Total Enrollments January – December 2021

00

• Monthly Breakdown as of Dec 31, 2021



### **Voluntary Exclusion Program**

Exclusion Period Enrollment as of December 31, 2021







Casinos Update



# **Casino Application Types**

#### **Supplier Permits**

00

- Contractor
- Manufacturer
- Principal/Key Manager
- Slot Machine Management System Provider

#### **Service Permits**

- Gaming
- Non-gaming
  - Vendor

# Manufacturer and Contractor Applications

As of January 5, 2022





## **Key Manager Applications**

As of January 5, 2022





# **Gaming Employee Applications**

As of January 5, 2022





### **Vendor Service Applications**

As of January 5, 2022

00

#### **Vendor S