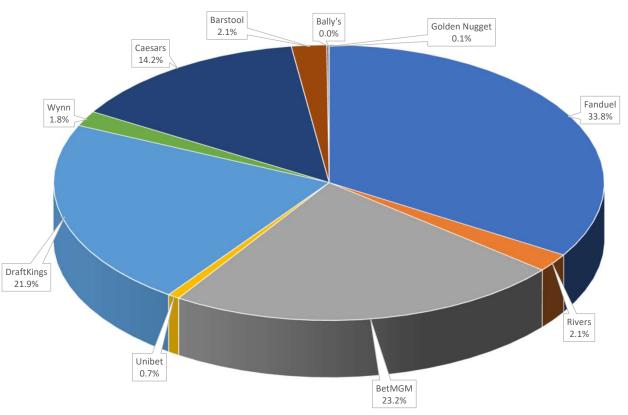

November 24, 2021          |
| Colonial Downs Group, LLC                       | December 12, 2021          |

### **Additional Operators**

- Temporary permits were awarded to Digital Gaming Corporation VA, LLC (11/24/2021) and VHL, VA LLC (11/25/2021). These operators are expected to launch sometime in Q1 2022.
- We are currently reviewing an additional three operators and expect to award permits during the first half of CY 2022.

### **Financial Data**

• November 2021 data is being presented in this report as December 2021 is not due from the respective operators until January 20, 2022.

## **All Operators**

### **January through November 2021**



# **Market Share By Operator**

**January through November 2021** 



### **Promotions By Operator**

**January through November 2021** 



# **Tax Payments**

#### **January through November 2021**



### **Tax Payments By Operator**

**January through November 2021** 



### **Total Wagers By Sport**

**January through November 2021** 



# **Total Wagers By Sport**

**November 2021** 



### **Voluntary Exclusion Program Update**

#### 173 Total Enrollments January – December 2021

00

• Monthly Breakdown as of Dec 31, 2021



### **Voluntary Exclusion Program**

Exclusion Period Enrollment as of December 31, 2021







Casinos Update



# **Casino Application Types**

#### **Supplier Permits**

00

- Contractor
- Manufacturer
- Principal/Key Manager
- Slot Machine Management System Provider

#### **Service Permits**

- Gaming
- Non-gaming
  - Vendor

# Manufacturer and Contractor Applications

As of January 5, 2022