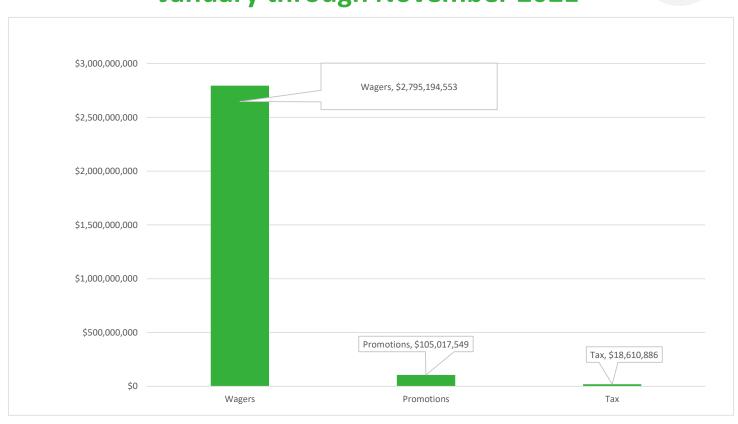

### **January through November 2021**

### **Financial Data**

• November 2021 data is being presented in this report as December 2021 is not due from the respective operators until January 20, 2022.