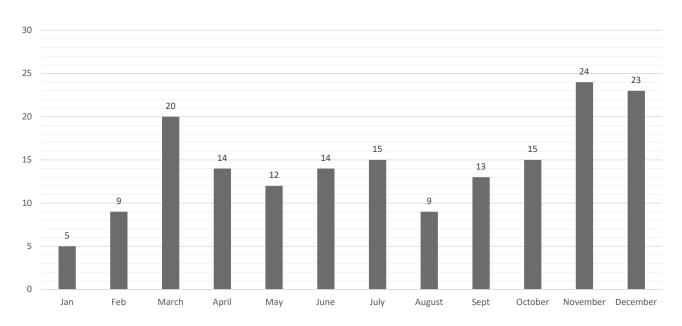

#### 173 Total Enrollments January – December 2021

00

• Monthly Breakdown as of Dec 31, 2021