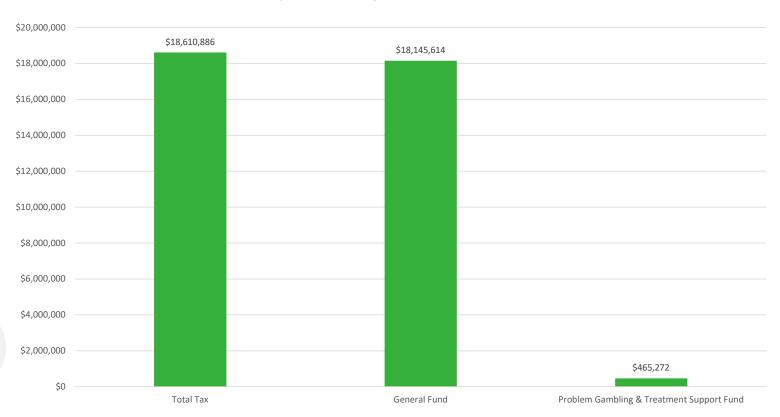

| December 12, 2021          |

### **Additional Operators**

- Temporary permits were awarded to Digital Gaming Corporation VA, LLC (11/24/2021) and VHL, VA LLC (11/25/2021). These operators are expected to launch sometime in Q1 2022.
- We are currently reviewing an additional three operators and expect to award permits during the first half of CY 2022.

### **Financial Data**

• November 2021 data is being presented in this report as December 2021 is not due from the respective operators until January 20, 2022.

## **All Operators**

### **January through November 2021**



# **Market Share By Operator**

**January through November 2021** 



### **Promotions By Operator**

**January through November 2021** 



# **Tax Payments**

#### **January through November 2021**



### **Tax Payments By Operator**

**January through November 2021** 



### **Total Wagers By Sport**

**January through November 2021** 



# **Total Wagers By Sport**

**November 2021** 



### **Voluntary Exclusion Program Update**

#### 173 Total Enrollments January – December 2021

00

• Monthly Breakdown as of Dec 31, 2021



### **Voluntary Exclusion Program**

Exclusion Period Enrollment as of December 31, 2021







Casinos Update



# **Casino Application Types**

#### **Supplier Permits**

00

- Contractor
- Manufacturer
- Principal/Key Manager
- Slot Machine Management System Provider

#### **Service Permits**

- Gaming
- Non-gaming
  - Vendor

# Manufacturer and Contractor Applications

As of January 5, 2022





## **Key Manager Applications**

As of January 5, 2022





#