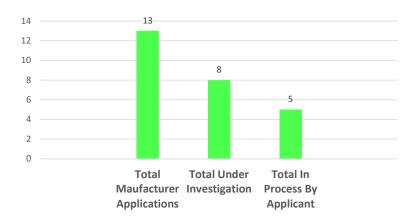

# **Tax Payments**

#### **January through November 2021**



### **Tax Payments By Operator**

**January through November 2021** 



### **Total Wagers By Sport**

**January through November 2021** 



# **Total Wagers By Sport**

**November 2021** 



### **Voluntary Exclusion Program Update**

#### 173 Total Enrollments January – December 2021

00

• Monthly Breakdown as of Dec 31, 2021



### **Voluntary Exclusion Program**

Exclusion Period Enrollment as of December 31, 2021







Casinos Update



# **Casino Application Types**

#### **Supplier Permits**

00

- Contractor
- Manufacturer
- Principal/Key Manager
- Slot Machine Management System Provider

#### **Service Permits**

- Gaming
- Non-gaming
  - Vendor

# Manufacturer and Contractor Applications

As of January 5, 2022





## **Key Manager Applications**

As of January 5, 2022





# **Gaming Employee Applications**

As of January 5, 2022





### **Vendor Service Applications**

As of January 5, 2022

00

#### **Vendor Service Applications**





### **CASINO STATUS**

• Meeting on a monthly basis with **Hard Rock Bristol**. These meeting have included touring the Bristol location, reviewing and approving construction plans and working with the various teams (e.g., security and surveillance) to discuss overall operations. Plans are to open a temporary casino by the end of the second quarter of calendar year 2022.

00

• **Portsmouth Casino** held a ground-breaking on December 7, 2021. Several employees from the Gaming Division were present. Monthly meetings with Portsmouth Casino will begin this month (