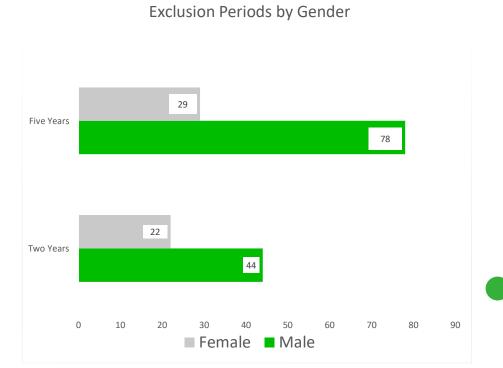

### **Voluntary Exclusion Program**

Exclusion Period Enrollment as of December 31, 2021

Casinos Update