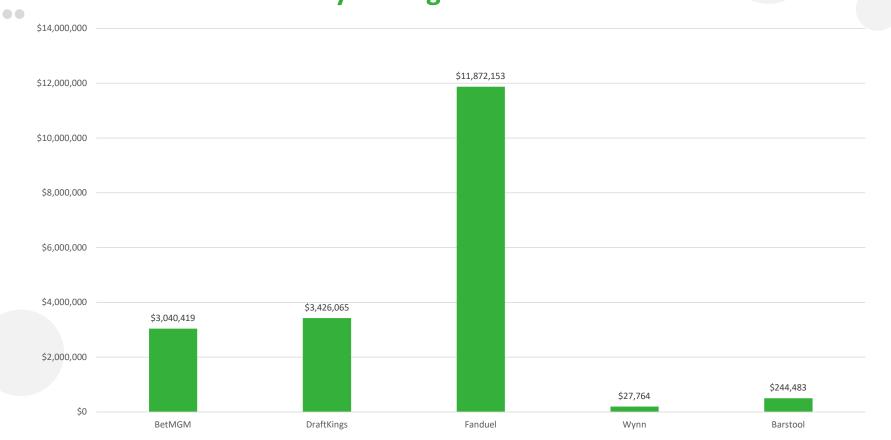

ors**

- Temporary permits were awarded to Digital Gaming Corporation VA, LLC (11/24/2021) and VHL, VA LLC (11/25/2021). These operators are expected to launch sometime in Q1 2022.
- We are currently reviewing an additional three operators and expect to award permits during the first half of CY 2022.

### **Financial Data**

• November 2021 data is being presented in this report as December 2021 is not due from the respective operators until January 20, 2022.

## **All Operators**

### **January through November 2021**



# **Market Share By Operator**

**January through November 2021** 



### **Promotions By Operator**

**January through November 2021** 



# **Tax Payments**

#### **January through November 2021**



### **Tax Payments By Operator**

**January through November 2021** 



### **Total Wagers By Sport**

**January through November 2021** 



# **Total Wagers By Sport**

**November 2021** 



### **Voluntary Exclusion Program Update**

#### 173 Total Enrollments January – December 2021

00

• Monthly Breakdown as of Dec 31, 2021



### **Voluntary Exclusion Program**

Exclusion Period Enrollment as of December 31, 2021







Casinos Update



# **Casino Application Types**

#### **Supplier Permits**

00

- Contractor
- Manufacturer
- Principal/Key Manager
- Slot Machine Management System Provider

#### **Service Permits**

- Gaming
- Non-gaming
  - Vendor

# Manufacturer and Contractor Applications

As of January 5, 2022





## **Key Manager Applications**

As of January 5, 2022





# **Gaming Employee Applications**

As of January 5, 2022





### **Vend