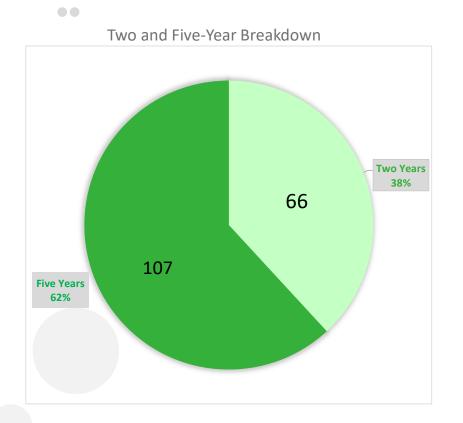

### **Voluntary Exclusion Program**

Exclusion Period Enrollment as of December 31, 2021

Casinos Update