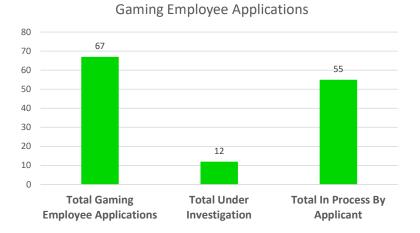

mber 2021** 



### **Total Wagers By Sport**

**January through November 2021** 



# **Total Wagers By Sport**

**November 2021** 



### **Voluntary Exclusion Program Update**

#### 173 Total Enrollments January – December 2021

00

• Monthly Breakdown as of Dec 31, 2021



### **Voluntary Exclusion Program**

Exclusion Period Enrollment as of December 31, 2021







Casinos Update



# **Casino Application Types**

#### **Supplier Permits**

00

- Contractor
- Manufacturer
- Principal/Key Manager
- Slot Machine Management System Provider

#### **Service Permits**

- Gaming
- Non-gaming
  - Vendor

# Manufacturer and Contractor Applications

As of January 5, 2022





## **Key Manager Applications**

As of January 5, 2022





# **Gaming Employee Applications**

As of January 5, 2022





### **Vendor Service Applications**

As of January 5, 2022

00

#### **Vendor Service Applications**





### **CASINO STATUS**

• Meeting on a monthly basis with **Hard Rock Bristol**. These meeting have included touring the Bristol location, reviewing and approving construction plans and working with the various teams (e.g., security and surveillance) to discuss overall operations. Plans are to open a temporary casino by the end of the second quarter of calendar year 2022.

00

• **Portsmouth Casino** held a ground-breaking on December 7, 2021. Several employees from the Gaming Division were present. Monthly meetings with Portsmouth Casino will begin this month (January).