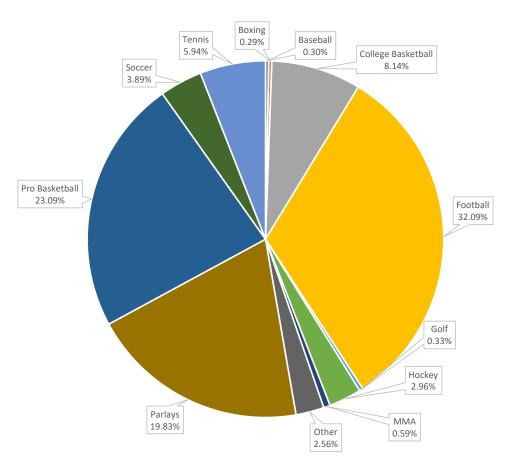

These operators are expected to launch sometime in Q1 2022.
- We are currently reviewing an additional three operators and expect to award permits during the first half of CY 2022.

### **Financial Data**

• November 2021 data is being presented in this report as December 2021 is not due from the respective operators until January 20, 2022.

## **All Operators**

### **January through November 2021**



# **Market Share By Operator**

**January through November 2021** 



### **Promotions By Operator**

**January through November 2021** 



# **Tax Payments**

#### **January through November 2021**



### **Tax Payments By Operator**

**January through November 2021** 



### **Total Wagers By Sport**

**January through November 2021** 



# **Total Wagers By Sport**

**November 2021** 



### **Voluntary Exclusion Program Update**

#### 173 Total Enrollments January – December 2021

00

• Monthly Breakdown as of Dec 31, 2021



### **Voluntary Exclusion Program**

Exclusion Period Enrollment as of December 31, 2021







Casinos Update



# **Casino Application Types**

#### **Supplier Permits**

00

- Contractor
- Manufacturer
- Principal/Key Manager
- Slot Machine Management System Provider

#### **Service Permits**

- Gaming
- Non-gaming
  - Vendor

# Manufacturer and Contractor Applications

As of January 5, 2022





## **Key Manager Applications**

As of January 5, 2022





# **Gaming Employee Applications**

As of January 5, 2022





### **Vendor Service Applications**

As of January 5, 2022

00

#### **Vendor Service Applications**





### **CASINO STATUS**

•