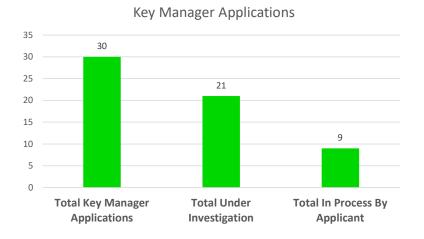

1**



### **Tax Payments By Operator**

**January through November 2021** 



### **Total Wagers By Sport**

**January through November 2021** 



# **Total Wagers By Sport**

**November 2021** 



### **Voluntary Exclusion Program Update**

#### 173 Total Enrollments January – December 2021

00

• Monthly Breakdown as of Dec 31, 2021



### **Voluntary Exclusion Program**

Exclusion Period Enrollment as of December 31, 2021







Casinos Update



# **Casino Application Types**

#### **Supplier Permits**

00

- Contractor
- Manufacturer
- Principal/Key Manager
- Slot Machine Management System Provider

#### **Service Permits**

- Gaming
- Non-gaming
  - Vendor

# Manufacturer and Contractor Applications

As of January 5, 2022





## **Key Manager Applications**

As of January 5, 2022





# **Gaming Employee Applications**

As of January 5, 2022





### **Vendor Service Applications**

As of January 5, 2022

00

#### **Vendor Service Applications**





### **CASINO STATUS**

• Meeting on a monthly basis with **Hard Rock Bristol**. These meeting have included touring the Bristol location, reviewing and approving construction plans and working with the various teams (e.g., security and surveillance) to discuss overall operations. Plans are to open a temporary casino by the end of the second quarter of calendar year 2022.

00

• **Portsmouth Casino** held a ground-breaking on December 7, 2021. Several employees from the Gaming Division were present. Monthly meetings with Portsmouth Casino will begin this month (January).